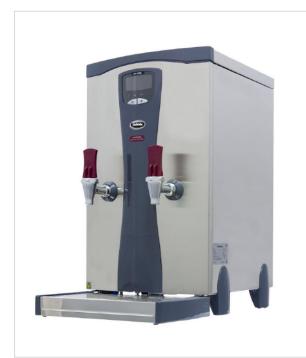

# **CTSP 17T Water Boiler**

### Features:

- Long life incoloy element
- Insulated for minimal heat loss & energy use
- Stainless steel casing and drip tray
- Energy saving ECO mode
- Integral 7-day programmable timer
- WRAS approved
- Professional grade filtration

#### Functions:

Boiling only

## **Technical data:**

- Power loading 3kw
- Heat up time 48 minutes
- Standby power 0.09 kW/h
- Rapid draw off 17 litres / 102 cups
- Hourly output 28 litres / 168 cups

#### **Dimensions:**

- (H) 610mm x (D) 555mm (inc drip tray) x (W) 360mm
- Tap clearance to drip tray 200mm

**Interested in this Water Boiler?** Looking to see what The Waterpoint can do for you? We would love to hear from you. Please call us on: 0800 520 0731